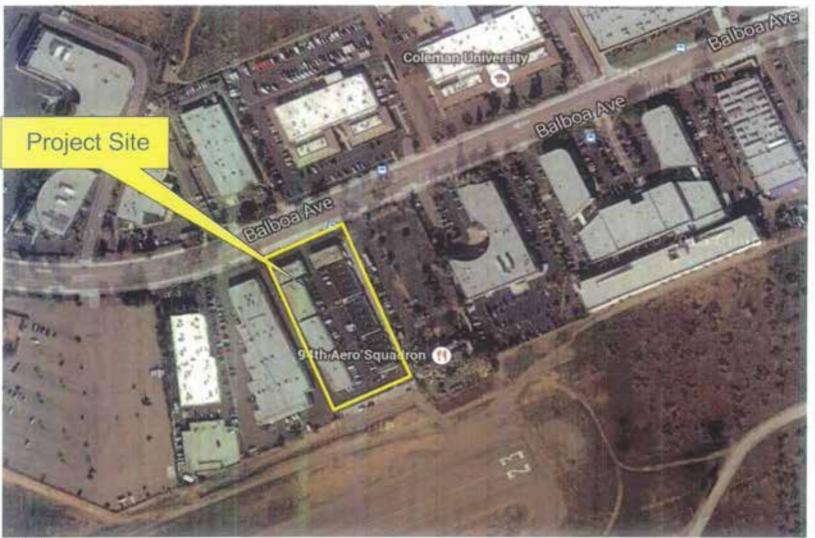

Location Aerial Photo

8863 BALBOA STE. E MMCC – 8863 BALBOA AVENUE
PROJECT NO. 368347

This proposed project is a request for a Conditional Use Permit (CUP) to operate in a 999 square-foot tenant space within an existing 4,995 square-foot one-story building on a 2.51-acre site. The site is located at 8863 Balboa Avenue (Attachment 2) in the IL-3-1 Zone, the Airport Influence Area (Miramar and Montgomery Field), Montgomery Field Safety Zone 2, 5, and 6, the 60-65 dB CNEL for Montgomery Field, and within the Kearny Mesa Community Plan area (Attachment 3).