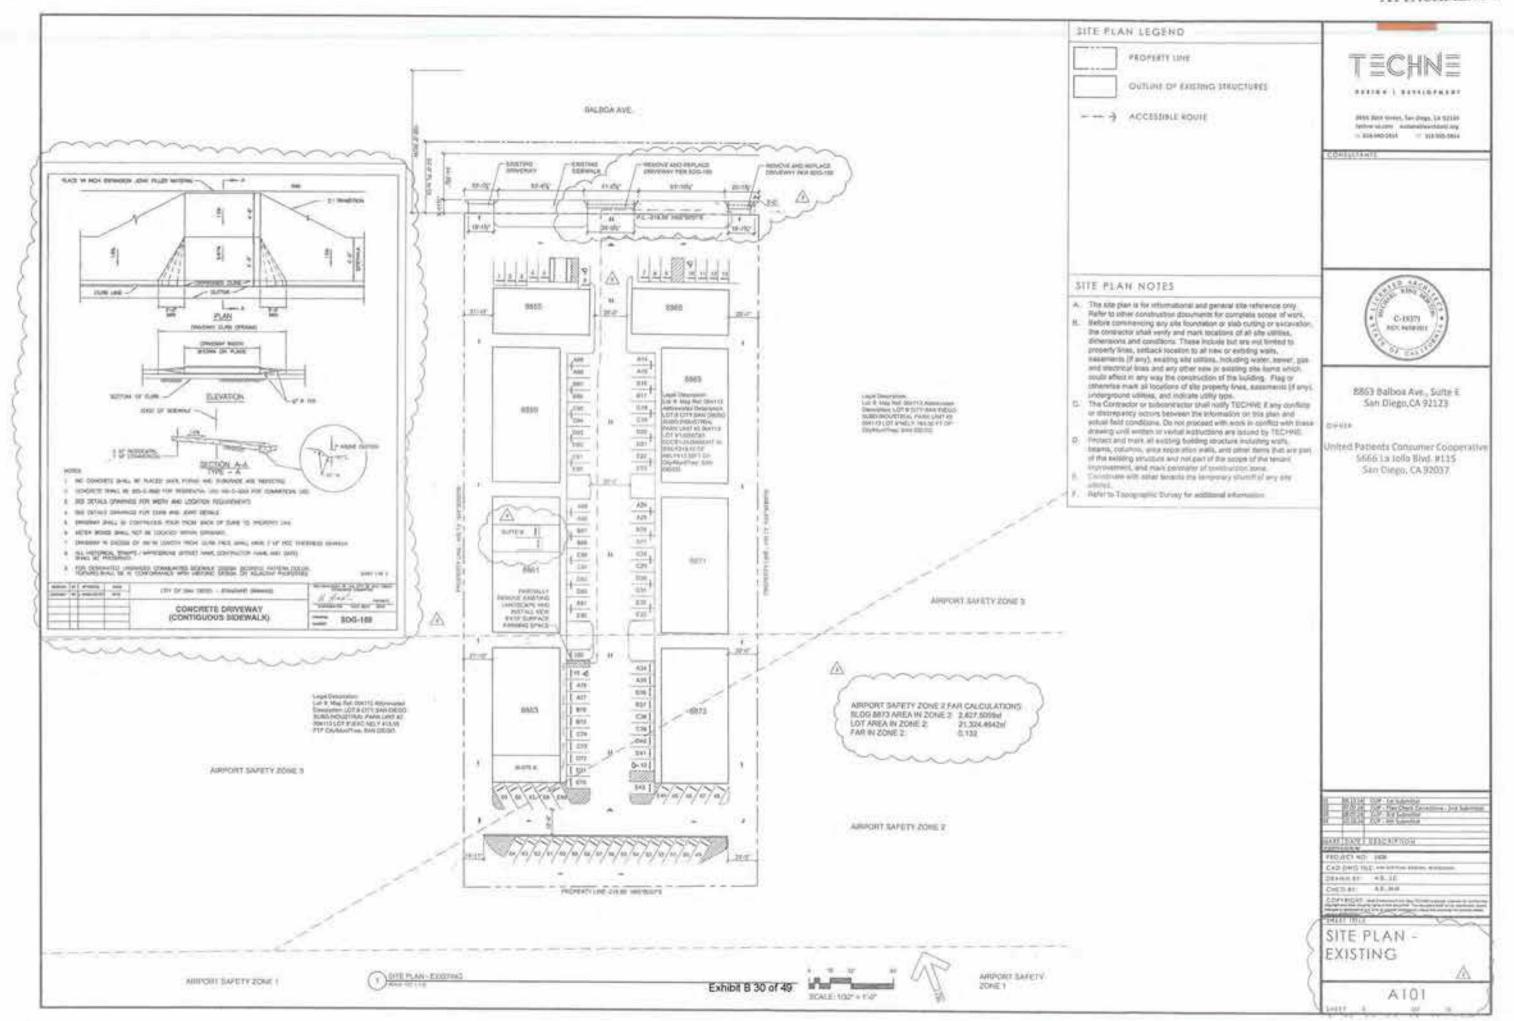

This proposed project is a request for a Conditional Use Permit (CUP) to operate in a 999 square-foot tenant space within an existing 4,995 square-foot one-story building on a 2.51-acre site. The site is located at 8863 Balboa Avenue (Attachment 2) in the IL-3-1 Zone, the Airport Influence Area (Miramar and Montgomery Field), Montgomery Field Safety Zone 2, 5, and 6, the 60-65 dB CNEL for Montgomery Field, and within the Kearny Mesa Community Plan area (Attachment 3).

The site contains eight detached buildings constructed in 1969. The surrounding parcels are within the IL-2-1 Zone except for the southern most parcel, which is Montgomery Field Airport and is unzoned. The site is designated Industrial in the Kearny Mesa Community Plan which is intended for manufacturing, assembling, processing, warehousing or transporting goods or products. The Kearny Mesa Community Plan encourages continued development of Kearny Mesa as a regional employment center, containing a mix of industrial, office, retail and compatible housing land uses. The proposed 999 square-foot MMCC located on the far southwest side of the lot is currently being used for vehicle sales and services. The existing uses on the 2.51-acre site consist of vehicle sales and services, retail and commercial services (business services-offices). The existing uses are consistent with the Industrial designation of the community plan. The proposed MMCC, classified as commercial services, is a compatible use for this location with a Conditional Use Permit and is consistent with the community plan.

#### DISCUSSION

The proposed 999 square- foot tenant space, within an existing 4,955 square-foot one-story building, is currently being used for vehicle sales and services. The project proposes interior improvements that include a reception area, dispensary area, office, employee lounge and restroom. The tenant improvement building permit will require compliance with the California Building Code, Plumbing Code, Mechanical Code, Electrical Code, Fire Code and all adopted referenced standards. Public improvements include the replacement of the two easterly driveways with City standard driveways on Balboa Avenue.

The City of San Diego Development Services staff has reviewed the 1,000-foot radius map (Attachment 6) and 1,000-foot spreadsheet exhibit (Attachment 7) provided by the applicant identifying all existing uses. Staff has determined that the proposed MMCC meets all applicable development regulations, including the minimum distance requirements. The permit has been conditioned to include all development restrictions in order to avoid adverse impacts upon the health, safety and general welfare of persons patronizing, residing or working within the surrounding area.