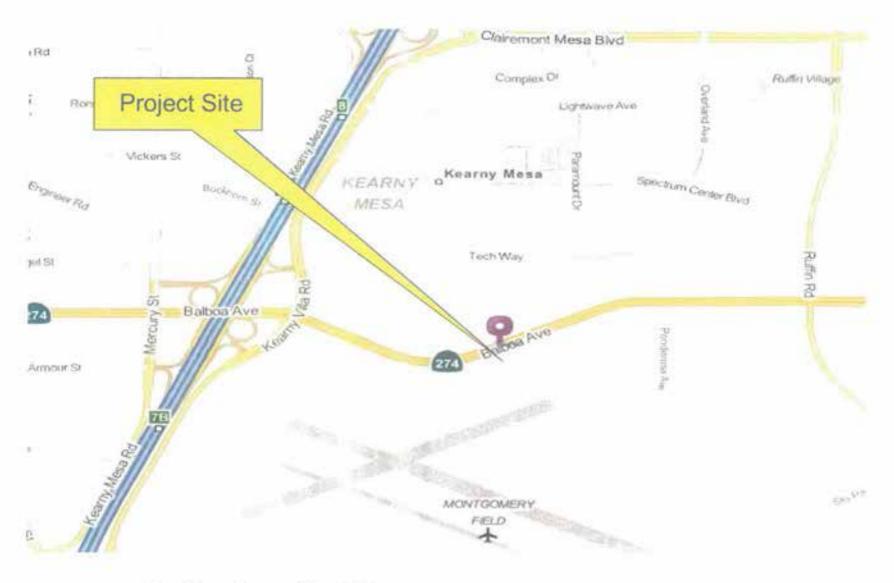

This proposed project is a request for a Conditional Use Permit (CUP) to operate in a 999 square-foot tenant space within an existing 4,995 square-foot one-story building on a 2.51-acre site. The site is located at 8863 Balboa Avenue (Attachment 2) in the IL-3-1 Zone, the Airport Influence Area (Miramar and Montgomery Field), Montgomery Field Safety Zone 2, 5, and 6, the 60-65 dB CNEL for Montgomery Field, and within the Kearny Mesa Community Plan area (Attachment 3).

Location Aerial Photo

8863 BALBOA STE. E MMCC – 8863 BALBOA AVENUE
PROJECT NO. 368347

## **Project Location Map**

8863 BALBOA STE. E MMCC – 8863 BALBOA AVENUE PROJECT NO. 368347