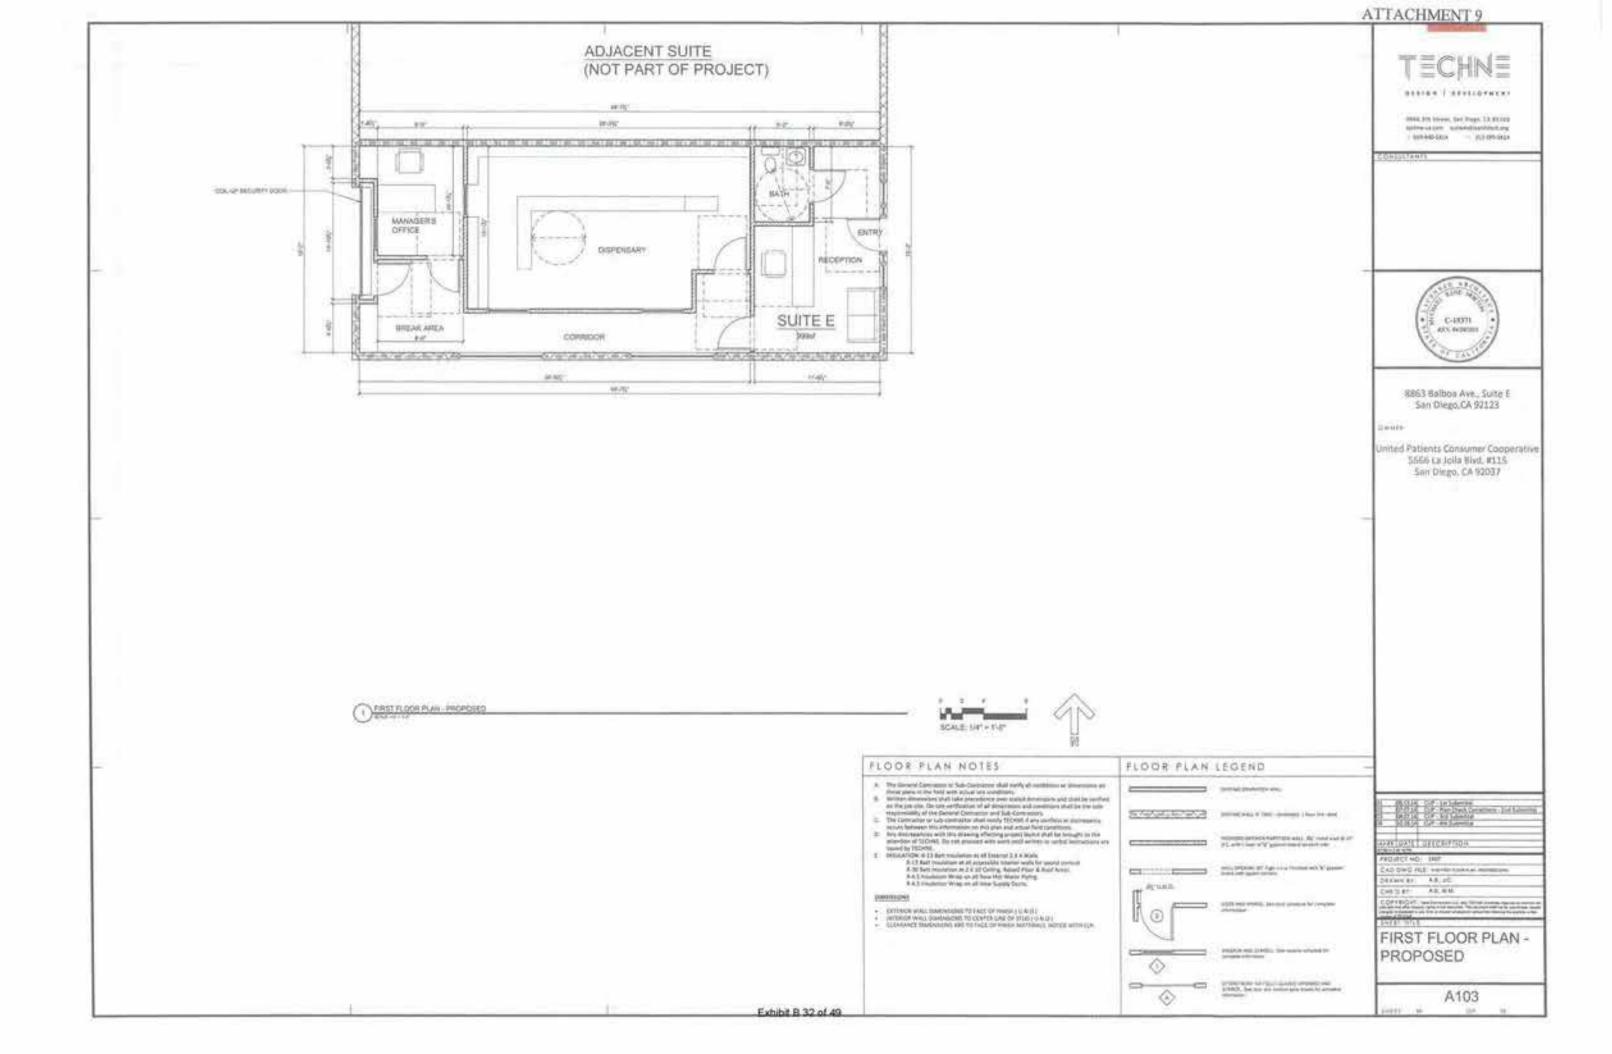

#### DISCUSSION

The proposed 999 square- foot tenant space, within an existing 4,955 square-foot one-story building, is currently being used for vehicle sales and services. The project proposes interior improvements that include a reception area, dispensary area, office, employee lounge and restroom. The tenant improvement building permit will require compliance with the California Building Code, Plumbing Code, Mechanical Code, Electrical Code, Fire Code and all adopted referenced standards. Public improvements include the replacement of the two easterly driveways with City standard driveways on Balboa Avenue.

#### The project shall include:

- Operation of a Medical Marijuana Consumer Cooperative (MMCC) in a 999 squarefoot tenant space within an existing, 4,995 square-foot, one-story building on a 2.51acre site;
- b. Existing landscaping (planting, irrigation and landscape related improvements);
- c. Existing off-street parking;
- d. Public and private accessory improvements determined by the Development Services Department to be consistent with the land use and development standards for this site in

#### PLANNING/DESIGN REQUIREMENTS:

- 13. The use within the 999 square-foot tenant space shall be limited to the MMCC and any use permitted in the IL-3-1 zone.
- 14. Consultations by medical professionals shall not be a permitted accessory use at the MMCC.
- 15. Lighting shall be provided to illuminate the interior of the MMCC, facade, and the immediate surrounding area, including any accessory uses, parking lots, and adjoining sidewalks. Lighting shall be hooded or oriented so as to deflect light away from adjacent properties.
- 16. Security shall include operable cameras, alarms, and a security guard. The security guard shall be licensed by the State of California and be present on the premises during business hours. The security guard should only be engaged in activities related to providing security for the facility, except on an incidental basis.
- 17. The Owner/Permittee shall install bullet resistant glass, plastic, or laminate shield at the reception area to protect employees.
- 18. The Owner/Permittee shall install bullet resistant armor panels in walls around the safe room and adjoining walls with other tenants.
- 19. The name and emergency contact phone number of an operator or manager shall be posted in a location visible from outside of the MMCC in character size at least two inches in height.
- 20. The MMCC shall operate only between the hours of 7:00 a.m. and 9:00 p.m., seven days a week.
- 21. The use of vending machines which allow access to medical marijuana except by a responsible person, as defined in San Diego Municipal Code Section 42.1502, is prohibited. For purposes of this section and condition, a vending machine is any device which allows access to medical marijuana without a human intermediary.
- 22. The Owner/Permittee or operator shall maintain the MMCC, adjacent public sidewalks, and areas under the control of the owner or operator, free of litter and graffiti at all times. The owner or operator shall provide for daily removal of trash, litter, and debris. Graffiti shall be removed within 48 hours.
- 23. Medical marijuana shall not be consumed anywhere within the 2.51-acre site.
- 24. The Owner/Permittee or operator shall post anti-loitering signs near all entrances of the MMCC.
- 25. All signs associated with this development shall be consistent with sign criteria established by City-wide sign regulations and shall further be restricted by this permit. Sign colors and