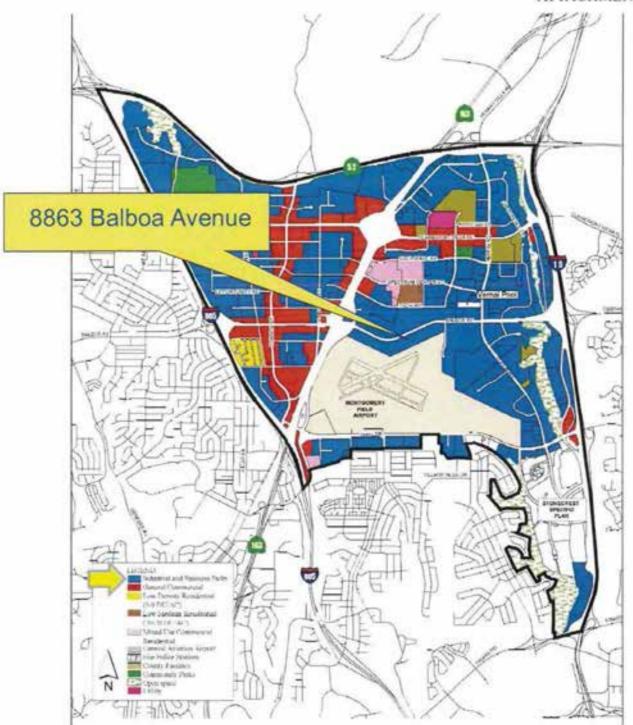

This proposed project is a request for a Conditional Use Permit (CUP) to operate in a 999 square-foot tenant space within an existing 4,995 square-foot one-story building on a 2.51-acre site. The site is located at 8863 Balboa Avenue (Attachment 2) in the IL-3-1 Zone, the Airport Influence Area (Miramar and Montgomery Field), Montgomery Field Safety Zone 2, 5, and 6, the 60-65 dB CNEL for Montgomery Field, and within the Kearny Mesa Community Plan area (Attachment 3).

### ATTACHMENT 3

Kearny Mesa Community Plan

## Land Use Map

8863 BALBOA STE. E MMCC – 8863 BALBOA AVENUE PROJECT NO. 368347