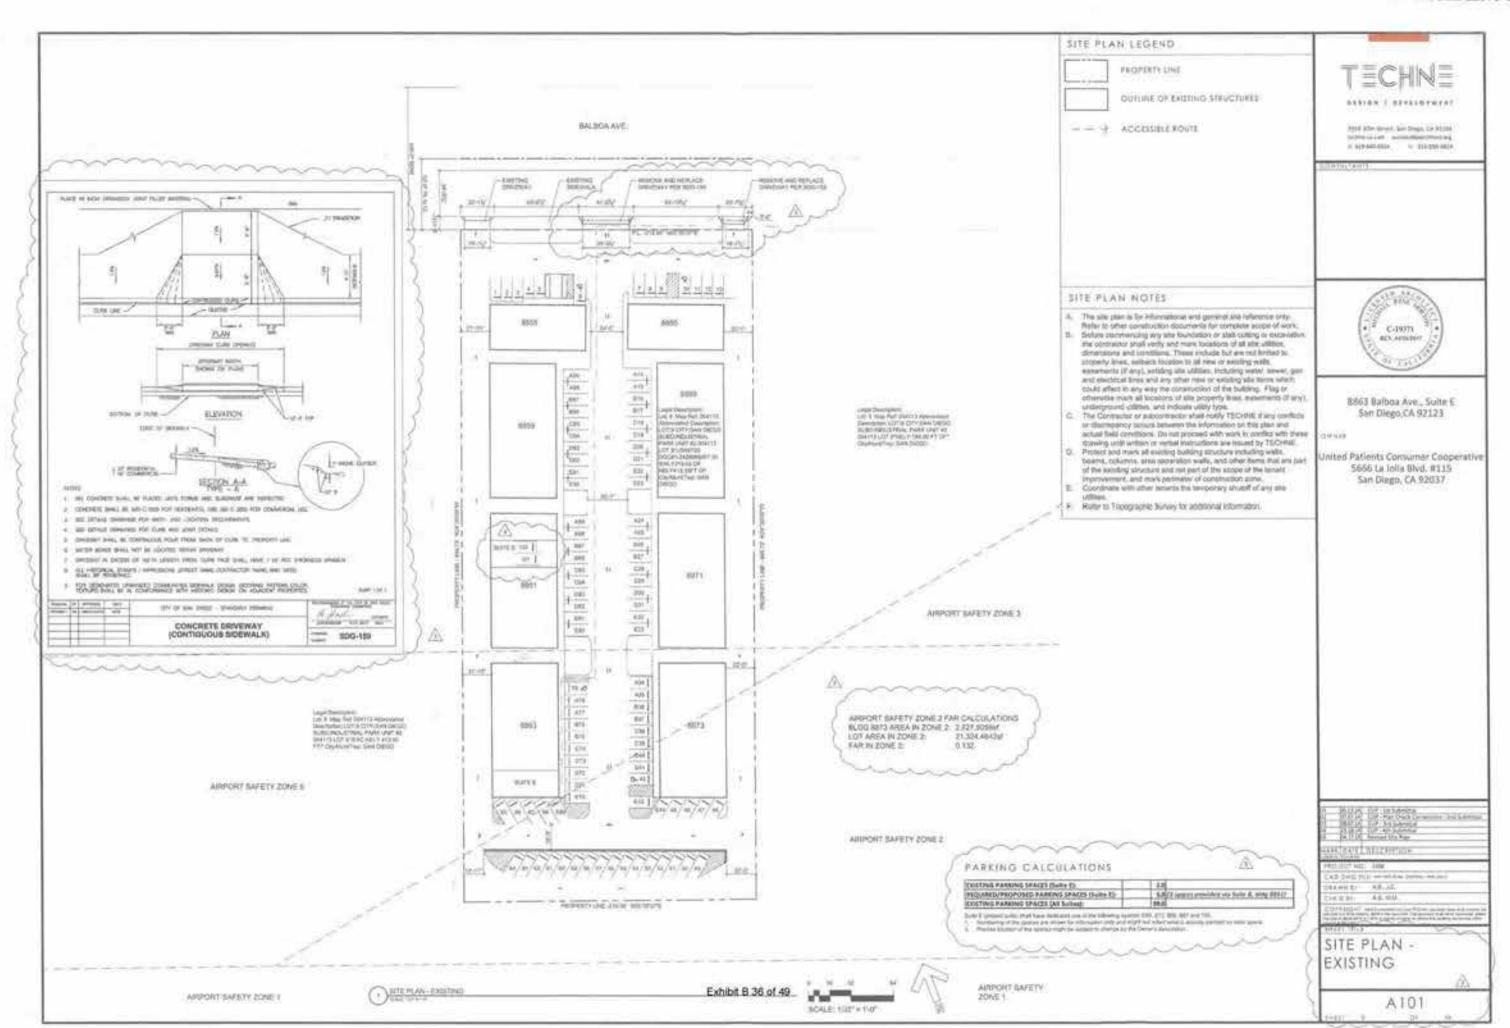

This proposed project is a request for a Conditional Use Permit (CUP) to operate in a 999 square-foot tenant space within an existing 4,995 square-foot one-story building on a 2.51-acre site. The site is located at 8863 Balboa Avenue (Attachment 2) in the IL-3-1 Zone, the Airport Influence Area (Miramar and Montgomery Field), Montgomery Field Safety Zone 2, 5, and 6, the 60-65 dB CNEL for Montgomery Field, and within the Kearny Mesa Community Plan area (Attachment 3).

The site contains eight detached buildings constructed in 1969. The surrounding parcels are within the IL-2-1 Zone except for the southern most parcel, which is Montgomery Field Airport and is unzoned. The site is designated Industrial in the Kearny Mesa Community Plan which is intended for manufacturing, assembling, processing, warehousing or transporting goods or products. The Kearny Mesa Community Plan encourages continued development of Kearny Mesa as a regional employment center, containing a mix of industrial, office, retail and compatible housing land uses. The proposed 999 square-foot MMCC located on the far southwest side of the lot is currently being used for vehicle sales and services. The existing uses on the 2.51-acre site consist of vehicle sales and services, retail and commercial services (business services-offices). The existing uses are consistent with the Industrial designation of the community plan. The proposed MMCC, classified as commercial services, is a compatible use for this location with a Conditional Use Permit and is consistent with the community plan.

#### Attachments:

- 1. Aerial Photograph
- Project Location Map
- 3. Community Plan Land Use Map
- 4. Draft Permit with Conditions
- 5. Draft Permit Resolution with Findings
- 6. 1000-Foot Radius Map
- 7. 1000 -Foot Radius Map Spreadsheet
- 8. Notice of Right to Appeal Environmental Determination
- 9. Project Site Plan(s)
- 10. Ownership Disclosure Statement

#### CONDITONAL USE PERMIT NO. 1296130 8863 BALBOA STE E MMCC - PROJECT NO. 368347 HEARING OFFICER

This Conditional Use Permit No. 1296130 is granted by the Hearing Officer of the City of San Diego to MARIA TORRES SANDOVAL, Owner and UNITED PATIENTS CONSUMER COOPERATIVE, Permittee, pursuant to San Diego Municipal Code [SDMC] section 126.0305. The 2.51-acre site located at 8863 Balboa Avenue is in the IL-3-1 Zone, the Airport Influence Area (Miramar and Montgomery Field), Montgomery Field Safety Zone 2, 5, and 6, the 60-65 dB CNEL for Montgomery Field, and within the Kearny Mesa Community Plan Area. The project site is legally described as: Lot 9, Industrial Park No. 2, Map No. 4113, March 12, 1959.

#### TRANSPORTATION REQUIREMENTS:

- 28. No fewer than 5 parking spaces (including 1 van accessible space) for the proposed 999 square-foot MMCC, and 102 parking spaces (including 4 accessible spaces) for the entire 2.5-acre site (with 102 parking spaces including 4 accessible spaces provided), shall be maintained on the property at all times in the approximate locations shown on Exhibit "A." All on-site parking stalls and aisle widths shall be in compliance with requirements of the City's Land Development Code and shall not be converted and/or utilized for any other purpose, unless otherwise authorized in writing by the Development Services Department.
- 29. Prior to any building permit/tenant improvement for 8861 Balboa Avenue Suite #B, the applicant shall demonstrate that the converted portion of the warehouse space to 2-car parking garage at 8861 Balboa Suite #B is to be accessed accessible for minimum turning path for passenger car design vehicle to accommodate ingress/egress of two (2) side-by-side dimensionally acceptable interior garage parking spaces, one of which is to be assigned to this CUP for 8863 Balboa Avenue Suite #E as employee parking while the other to be assigned to 8861 Balboa Avenue Suite #B, which may in turn require its own building permit to convert a portion of Suite #B into a parking garage satisfactory to BDR Structural Review staff. Improvements to the existing garage space that may be required include, but are not limited to, a wider garage door and improvements required for separation of the parking and warehouse uses in 8863 Balboa Avenue Suite #E, satisfactory to BDR Structural Review staff.