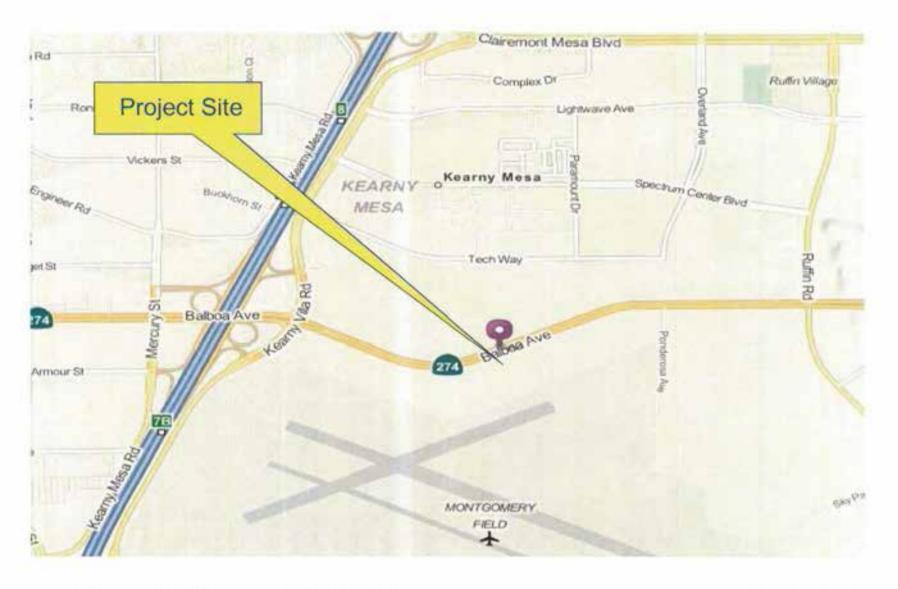

## **Project Location Map**

8863 BALBOA STE. E MMCC – 8863 BALBOA AVENUE PROJECT NO. 368347

This proposed project is a request for a Conditional Use Permit (CUP) to operate in a 999 square-foot tenant space within an existing 4,995 square-foot one-story building on a 2.51-acre site. The site is located at 8863 Balboa Avenue (Attachment 2) in the IL-3-1 Zone, the Airport Influence Area (Miramar and Montgomery Field), Montgomery Field Safety Zone 2, 5, and 6, the 60-65 dB CNEL for Montgomery Field, and within the Kearny Mesa Community Plan area (Attachment 3).