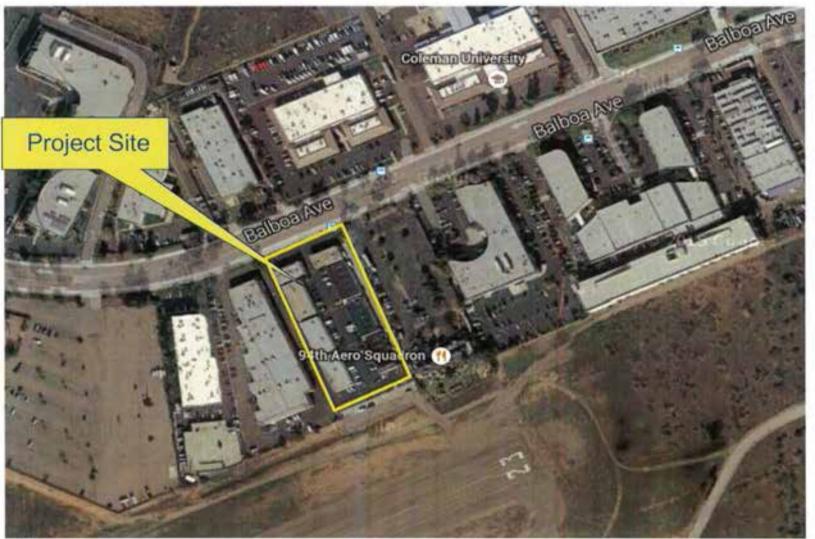

Location Aerial Photo

8863 BALBOA STE. E MMCC – 8863 BALBOA AVENUE
PROJECT NO. 368347

This proposed project is a request for a Conditional Use Permit (CUP) to operate in a 999 square-foot tenant space within an existing 4,995 square-foot one-story building on a 2.51-acre site. The site is located at 8863 Balboa Avenue (Attachment 2) in the IL-3-1 Zone, the Airport Influence Area (Miramar and Montgomery Field), Montgomery Field Safety Zone 2, 5, and 6, the 60-65 dB CNEL for Montgomery Field, and within the Kearny Mesa Community Plan area (Attachment 3).

The site contains eight detached buildings constructed in 1969. The surrounding parcels are within the IL-2-1 Zone except for the southern most parcel, which is Montgomery Field Airport and is unzoned. The site is designated Industrial in the Kearny Mesa Community Plan which is intended for manufacturing, assembling, processing, warehousing or transporting goods or products. The Kearny Mesa Community Plan encourages continued development of Kearny Mesa as a regional employment center, containing a mix of industrial, office, retail and compatible housing land uses. The proposed 999 square-foot MMCC located on the far southwest side of the lot is currently being used for vehicle sales and services. The existing uses on the 2.51-acre site consist of vehicle sales and services, retail and commercial services (business services-offices). The existing uses are consistent with the Industrial designation of the community plan. The proposed MMCC, classified as commercial services, is a compatible use for this location with a Conditional Use Permit and is consistent with the community plan.