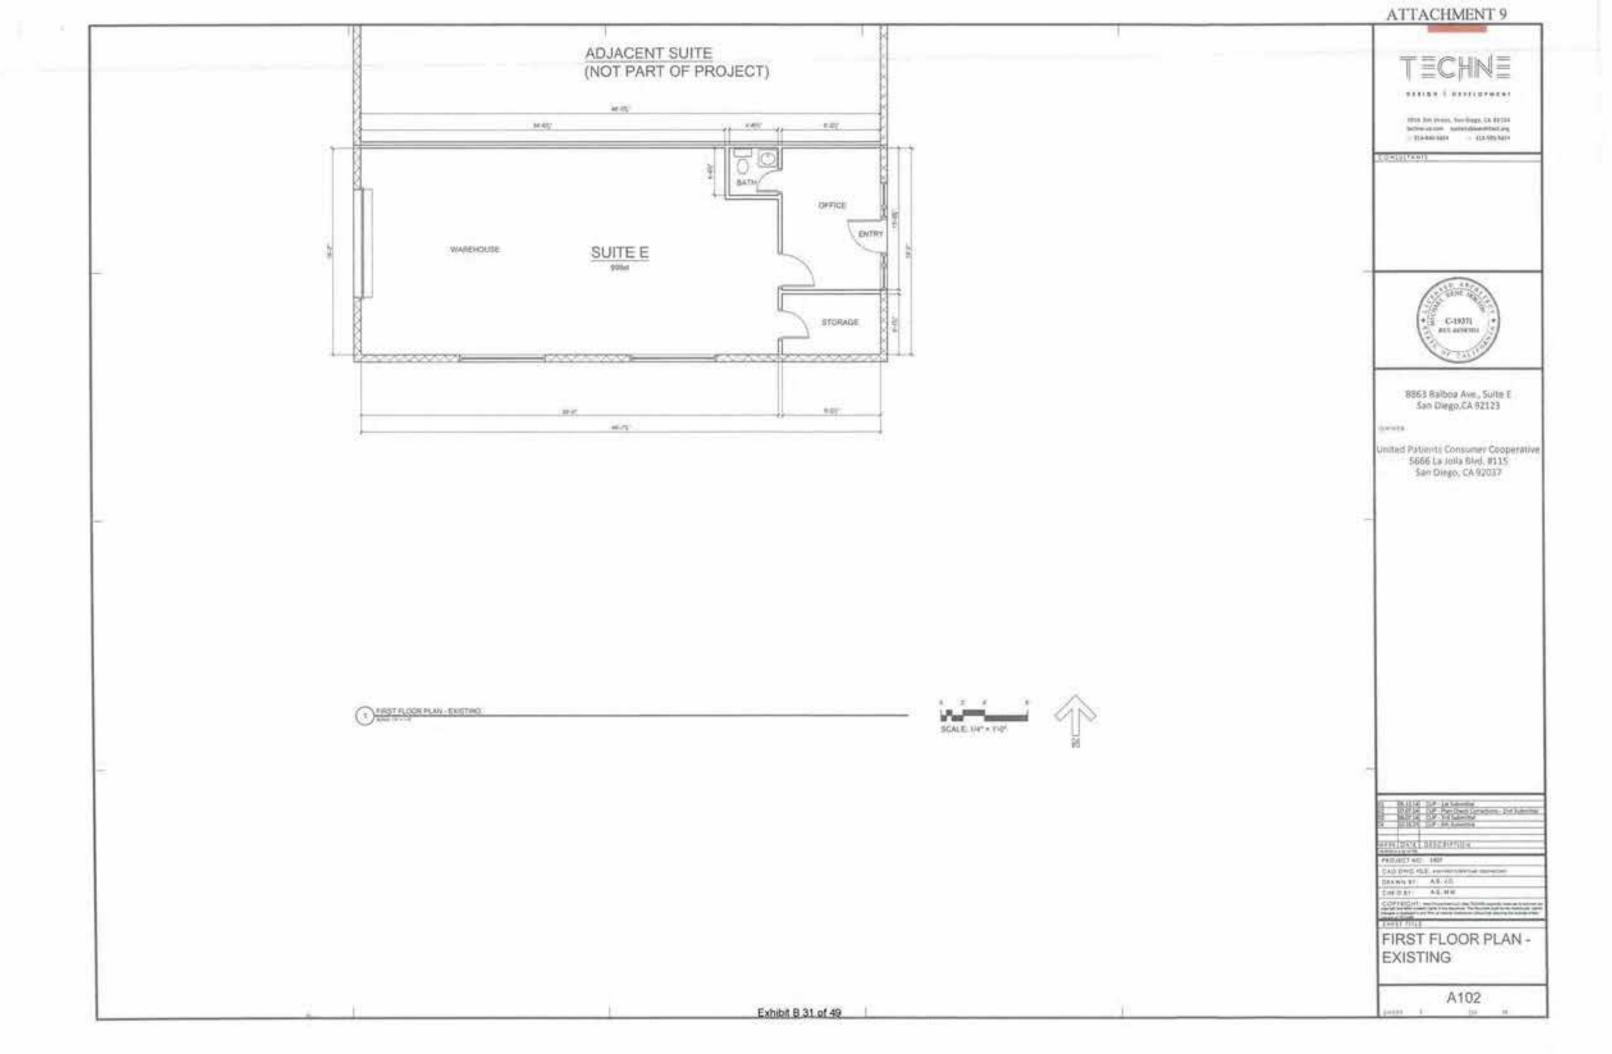

This proposed project is a request for a Conditional Use Permit (CUP) to operate in a 999 square-foot tenant space within an existing 4,995 square-foot one-story building on a 2.51-acre site. The site is located at 8863 Balboa Avenue (Attachment 2) in the IL-3-1 Zone, the Airport Influence Area (Miramar and Montgomery Field), Montgomery Field Safety Zone 2, 5, and 6, the 60-65 dB CNEL for Montgomery Field, and within the Kearny Mesa Community Plan area (Attachment 3).

#### DISCUSSION

The proposed 999 square- foot tenant space, within an existing 4,955 square-foot one-story building, is currently being used for vehicle sales and services. The project proposes interior improvements that include a reception area, dispensary area, office, employee lounge and restroom. The tenant improvement building permit will require compliance with the California Building Code, Plumbing Code, Mechanical Code, Electrical Code, Fire Code and all adopted referenced standards. Public improvements include the replacement of the two easterly driveways with City standard driveways on Balboa Avenue.

#### The project shall include:

- Operation of a Medical Marijuana Consumer Cooperative (MMCC) in a 999 squarefoot tenant space within an existing, 4,995 square-foot, one-story building on a 2.51acre site;
- b. Existing landscaping (planting, irrigation and landscape related improvements);
- c. Existing off-street parking;
- d. Public and private accessory improvements determined by the Development Services Department to be consistent with the land use and development standards for this site in