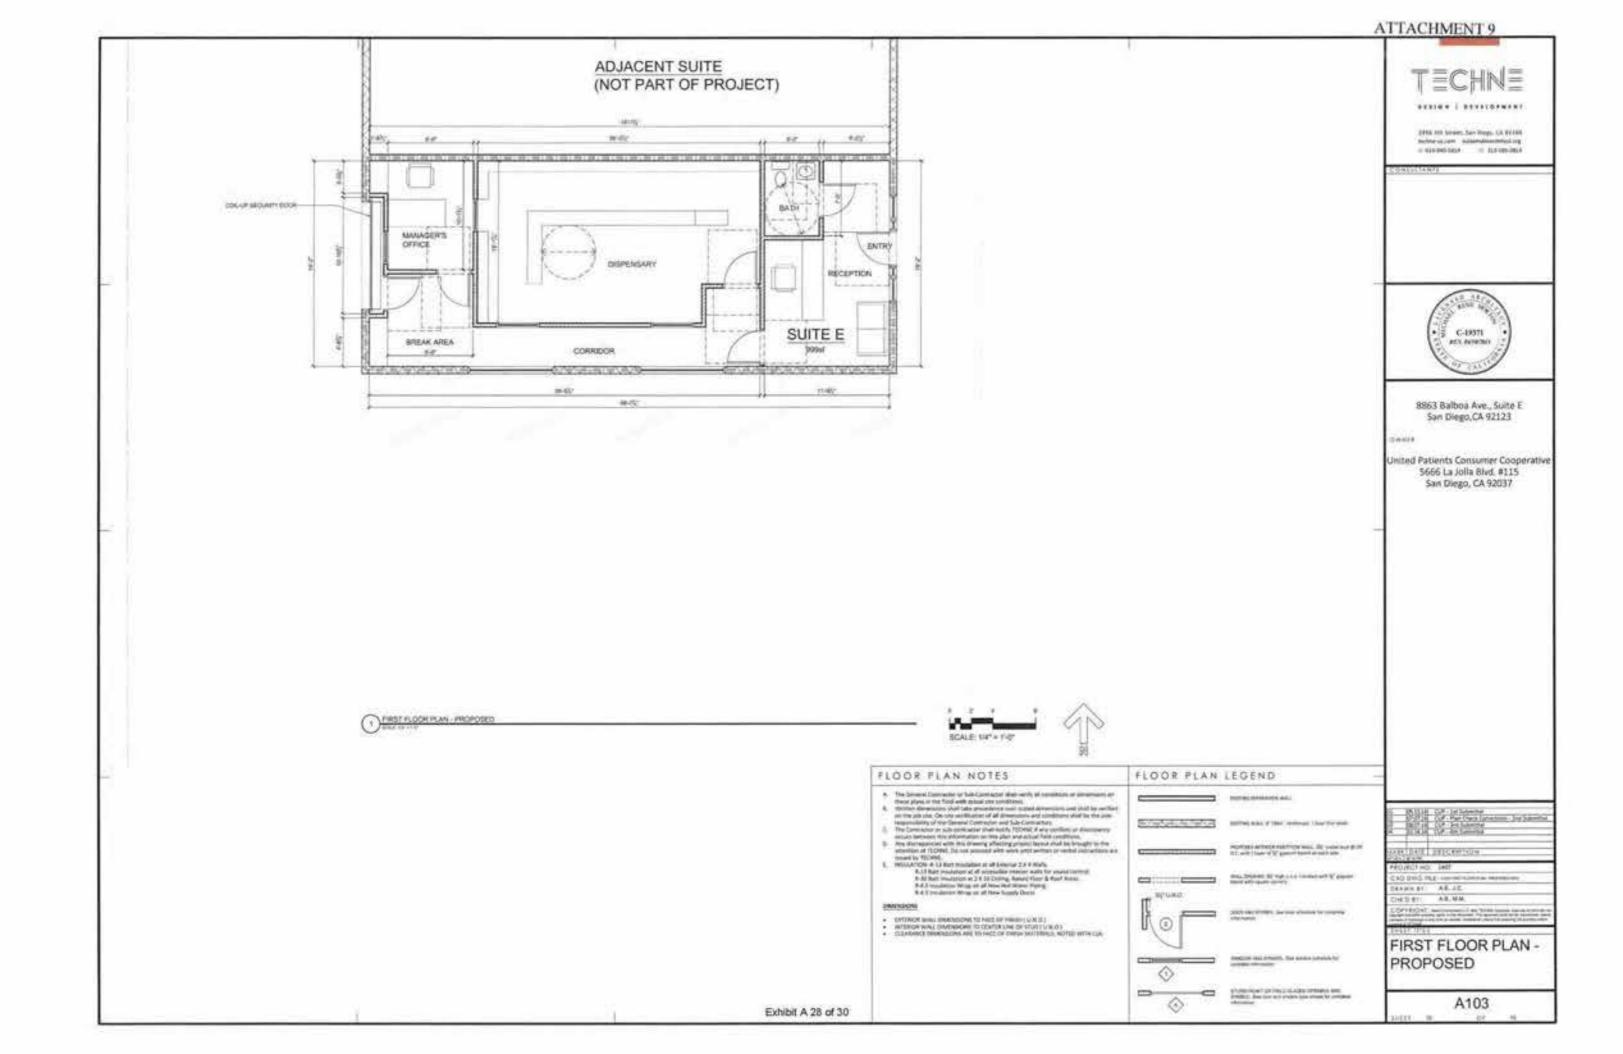

#### DISCUSSION

The proposed 999 square- foot tenant space, within an existing 4,955 square-foot one-story building, is currently being used for vehicle sales and services. The project proposes interior improvements that include a reception area, dispensary area, office, employee lounge and restroom. The tenant improvement building permit will require compliance with the California Building Code, Plumbing Code, Mechanical Code, Electrical Code, Fire Code and all adopted referenced standards. Public improvements include the replacement of the two easterly driveways with City standard driveways on Balboa Avenue.

#### The project shall include:

- Operation of a Medical Marijuana Consumer Cooperative (MMCC) in a 999 squarefoot tenant space within an existing, 4,995 square-foot, one-story building on a 2.51acre site;
- b. Existing landscaping (planting, irrigation and landscape related improvements);
- c. Existing off-street parking;
- d. Public and private accessory improvements determined by the Development Services Department to be consistent with the land use and development standards for this site in