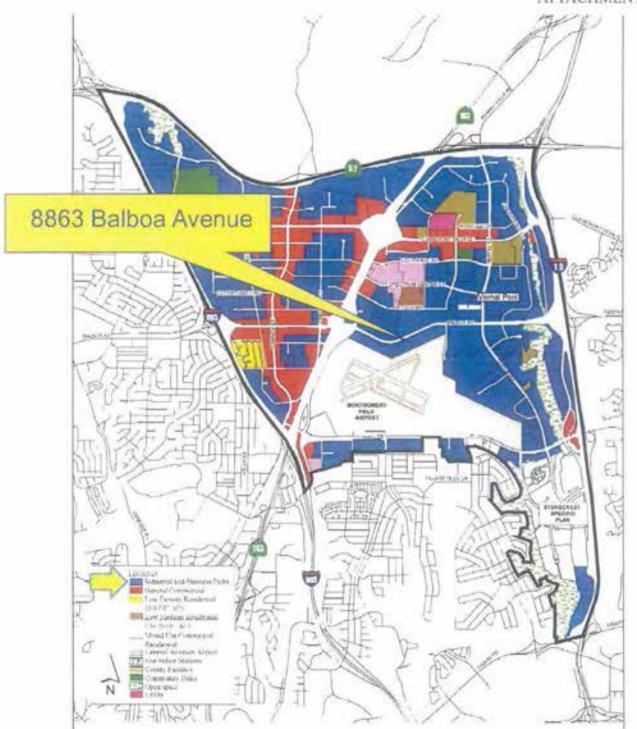

### ATTACHMENT 3

Kearny Mesa Community Plan

## Land Use Map

8863 BALBOA STE. E MMCC – 8863 BALBOA AVENUE PROJECT NO. 368347

The site contains eight detached buildings constructed in 1969. The surrounding parcels are within the IL-2-1 Zone except for the southern most parcel, which is Montgomery Field Airport and is unzoned. The site is designated Industrial in the Kearny Mesa Community Plan which is intended for manufacturing, assembling, processing, warehousing or transporting goods or products. The Kearny Mesa Community Plan encourages continued development of Kearny Mesa as a regional employment center, containing a mix of industrial, office, retail and compatible housing land uses. The proposed 999 square-foot MMCC located on the far southwest side of the lot is currently being used for vehicle sales and services. The existing uses on the 2.51-acre site consist of vehicle sales and services, retail and commercial services (business services-offices). The existing uses are consistent with the Industrial designation of the community plan. The proposed MMCC, classified as commercial services, is a compatible use for this location with a Conditional Use Permit and is consistent with the community plan.