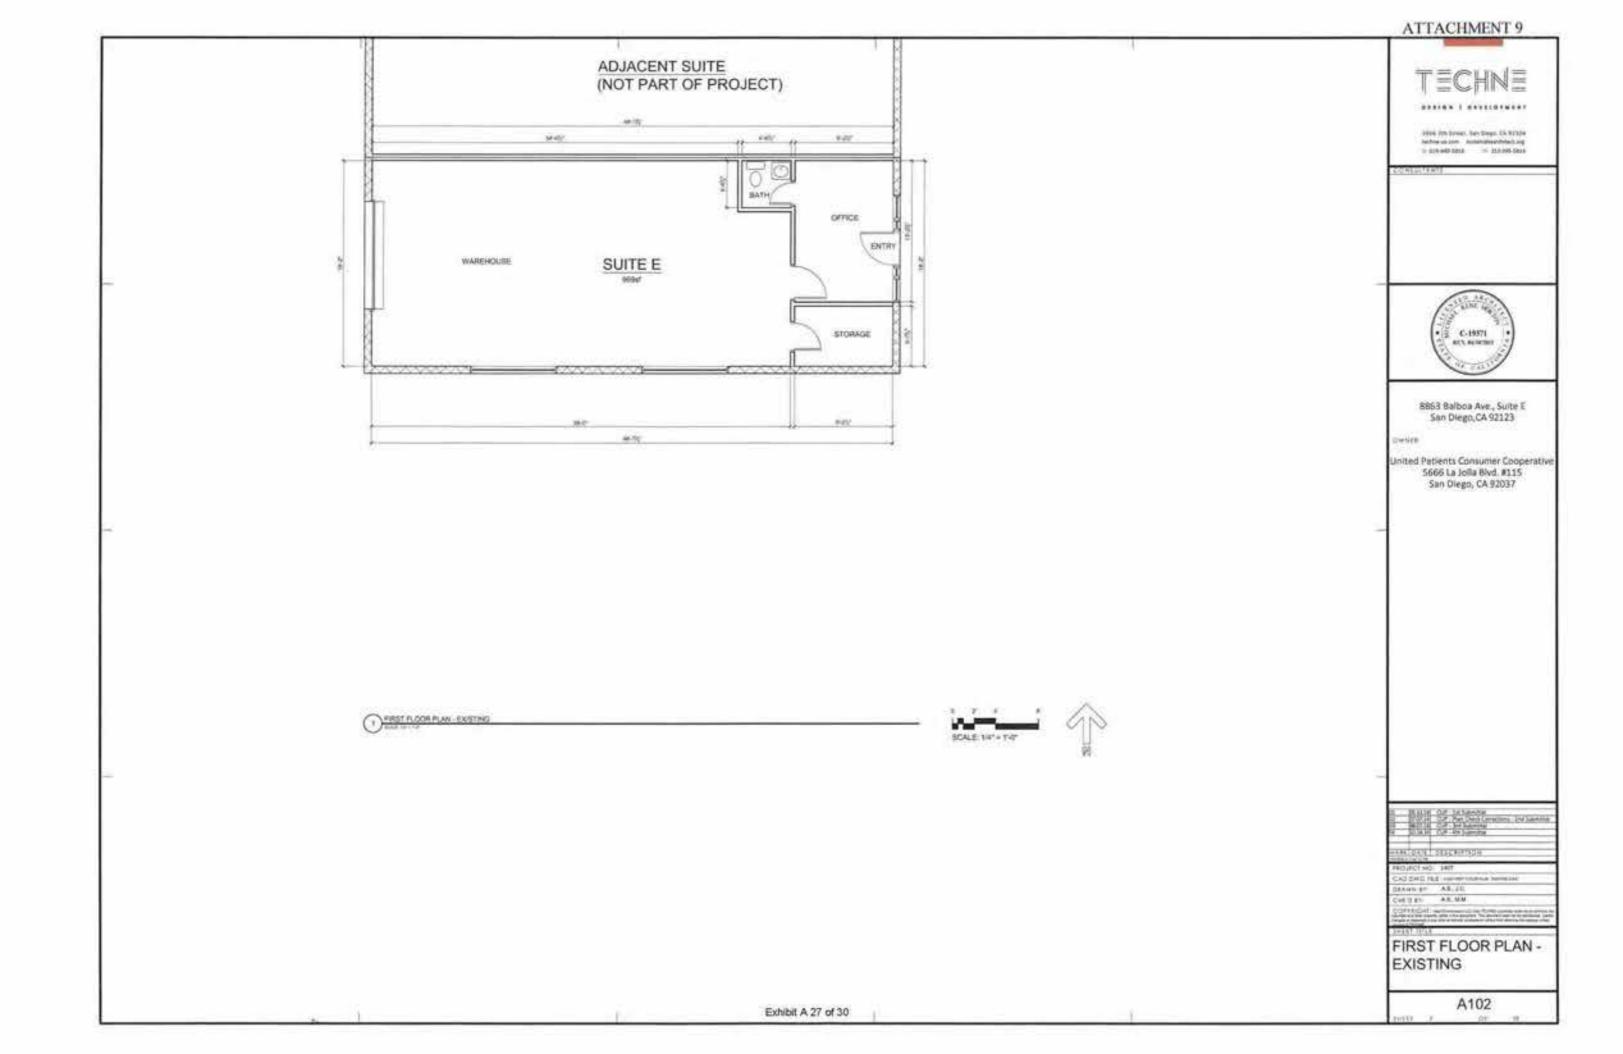

This proposed project is a request for a Conditional Use Permit (CUP) to operate in a 999 square-foot tenant space within an existing 4,995 square-foot one-story building on a 2.51-acre site. The site is located at 8863 Balboa Avenue (Attachment 2) in the IL-3-1 Zone, the Airport Influence Area (Miramar and Montgomery Field), Montgomery Field Safety Zone 2, 5, and 6, the 60-65 dB CNEL for Montgomery Field, and within the Kearny Mesa Community Plan area (Attachment 3).

The site contains eight detached buildings constructed in 1969. The surrounding parcels are within the IL-2-1 Zone except for the southern most parcel, which is Montgomery Field Airport and is unzoned. The site is designated Industrial in the Kearny Mesa Community Plan which is intended for manufacturing, assembling, processing, warehousing or transporting goods or products. The Kearny Mesa Community Plan encourages continued development of Kearny Mesa as a regional employment center, containing a mix of industrial, office, retail and compatible housing land uses. The proposed 999 square-foot MMCC located on the far southwest side of the lot is currently being used for vehicle sales and services. The existing uses on the 2.51-acre site consist of vehicle sales and services, retail and commercial services (business services-offices). The existing uses are consistent with the Industrial designation of the community plan. The proposed MMCC, classified as commercial services, is a compatible use for this location with a Conditional Use Permit and is consistent with the community plan.

#### DISCUSSION

The proposed 999 square- foot tenant space, within an existing 4,955 square-foot one-story building, is currently being used for vehicle sales and services. The project proposes interior improvements that include a reception area, dispensary area, office, employee lounge and restroom. The tenant improvement building permit will require compliance with the California Building Code, Plumbing Code, Mechanical Code, Electrical Code, Fire Code and all adopted referenced standards. Public improvements include the replacement of the two easterly driveways with City standard driveways on Balboa Avenue.