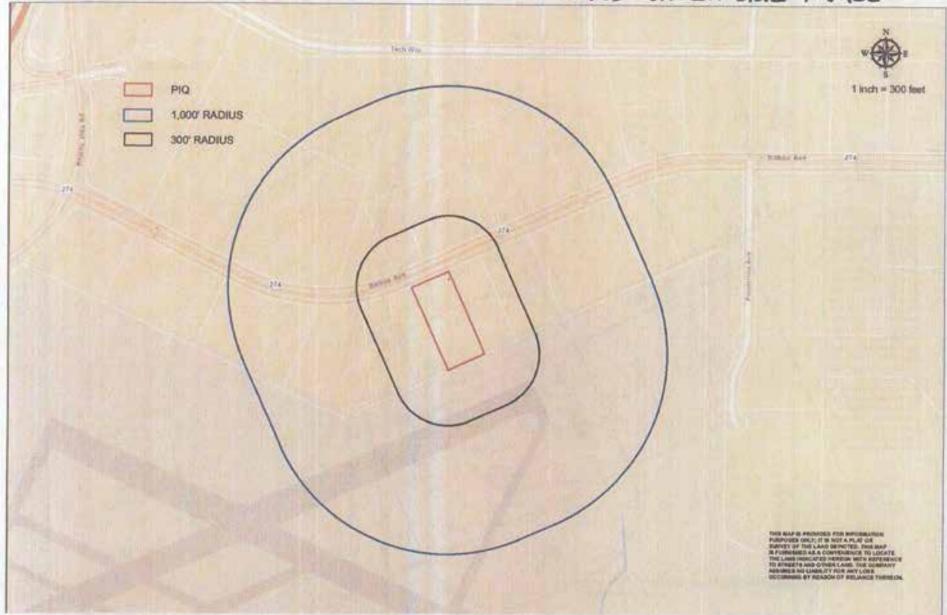

This proposed project is a request for a Conditional Use Permit (CUP) to operate in a 999 square-foot tenant space within an existing 4,995 square-foot one-story building on a 2.51-acre site. The site is located at 8863 Balboa Avenue (Attachment 2) in the IL-3-1 Zone, the Airport Influence Area (Miramar and Montgomery Field), Montgomery Field Safety Zone 2, 5, and 6, the 60-65 dB CNEL for Montgomery Field, and within the Kearny Mesa Community Plan area (Attachment 3).

#### DISCUSSION

The proposed 999 square- foot tenant space, within an existing 4,955 square-foot one-story building, is currently being used for vehicle sales and services. The project proposes interior improvements that include a reception area, dispensary area, office, employee lounge and restroom. The tenant improvement building permit will require compliance with the California Building Code, Plumbing Code, Mechanical Code, Electrical Code, Fire Code and all adopted referenced standards. Public improvements include the replacement of the two easterly driveways with City standard driveways on Balboa Avenue.

#### ENGINEERING REQUIREMENTS:

27. Prior to the issuance of any building permit, the Owner/Permittee shall assure by permit and bond the replacement of the two easterly driveways with City standard driveways on Balboa Avenue per Standard Drawings SDG-159, satisfactory to the City Engineer.

#### TRANSPORTATION REQUIREMENTS:

- 28. No fewer than 5 parking spaces (including 1 van accessible space) for the proposed 999 square-foot MMCC, and 102 parking spaces (including 4 accessible spaces) for the entire 2.5-acre site (with 102 parking spaces including 4 accessible spaces provided), shall be maintained on the property at all times in the approximate locations shown on Exhibit "A." All on-site parking stalls and aisle widths shall be in compliance with requirements of the City's Land Development Code and shall not be converted and/or utilized for any other purpose, unless otherwise authorized in writing by the Development Services Department.
- 29. Prior to any building permit/tenant improvement for 8861 Balboa Avenue Suite #B, the applicant shall demonstrate that the converted portion of the warehouse space to 2-car parking garage at 8861 Balboa Suite #B is to be accessed accessible for minimum turning path for passenger car design vehicle to accommodate ingress/egress of two (2) side-by-side dimensionally acceptable interior garage parking spaces, one of which is to be assigned to this CUP for 8863 Balboa Avenue Suite #E as employee parking while the other to be assigned to 8861 Balboa Avenue Suite #B, which may in turn require its own building permit to convert a portion of Suite #B into a parking garage satisfactory to BDR Structural Review staff. Improvements to the existing garage space that may be required include, but are not limited to, a wider garage door and improvements required for separation of the parking and warehouse uses in 8863 Balboa Avenue Suite #E, satisfactory to BDR Structural Review staff.