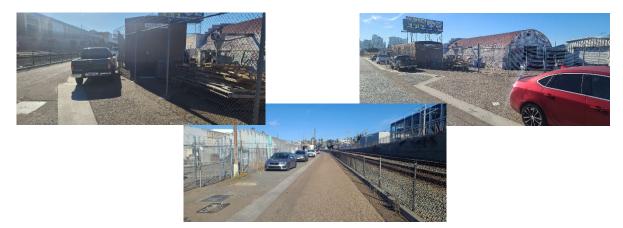

1215 West Nutmeg is adjacent to the train tracks on a one-way street. There is no ADA access to the site. The CUP was approved 04/19/2023 and uses the same Golden State Greens that is used by Knopf of Hancock. As of 11/22/2023 there is no evidence of any work being done on the project and no recording of the CUP has taken place. I believe this is a place holder to fill up the 4 CUP spots until Knopf's divorce is complete and he can be free of any of the community property issues he has with me.

The other project that must be considered is because it involves an approved CUP located within what appears to be 1,000 feet of the Nutmeg CUP (violation of SDMC code) and that is 2555 Kettner. This shoebox property on a steep slope was awarded a CUP when there is no way to mitigate the fact that it is a shoebox size property with no parking and no ADA access, but IMO exists simply to tie up the available CUPS having been awarded in District 2. If that's the case, it could not have occurred without the City cooperating with certain bad actors who's only goal is to monopolize the cannabis licenses within the City of San Diego. "Approved but not yet operational" since 01/25/2023 with no work being done would indicate that is a likely scenario when the project could not pass a building permit inspection.